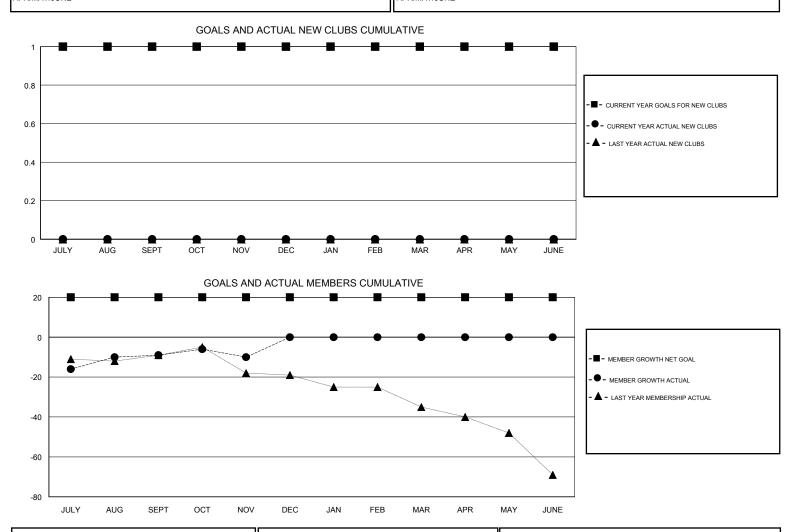

#### GMT CA

| Clubs<br>RESULTS FOR 2017-2018 |   |   |   | Members<br>RESULTS FOR 2017-2018 |    |    |    |  |
|--------------------------------|---|---|---|----------------------------------|----|----|----|--|
|                                |   |   |   |                                  |    |    |    |  |
| JULY/AUG/SEPT                  | 1 | 0 | 0 | JULY/AUG/SEPT                    | 20 | 30 | 33 |  |
| OCT/NOV/DEC                    | 0 | 0 | 0 | OCT/NOV/DEC                      | 0  | 15 | 16 |  |
| JAN/FEB/MAR                    | 0 | 0 | 0 | JAN/FEB/MAR                      | 0  | 0  | 0  |  |
| APR/MAY/JUNE                   | 0 | 0 | 0 | APR/MAY/JUNE                     | 0  | 0  | 0  |  |